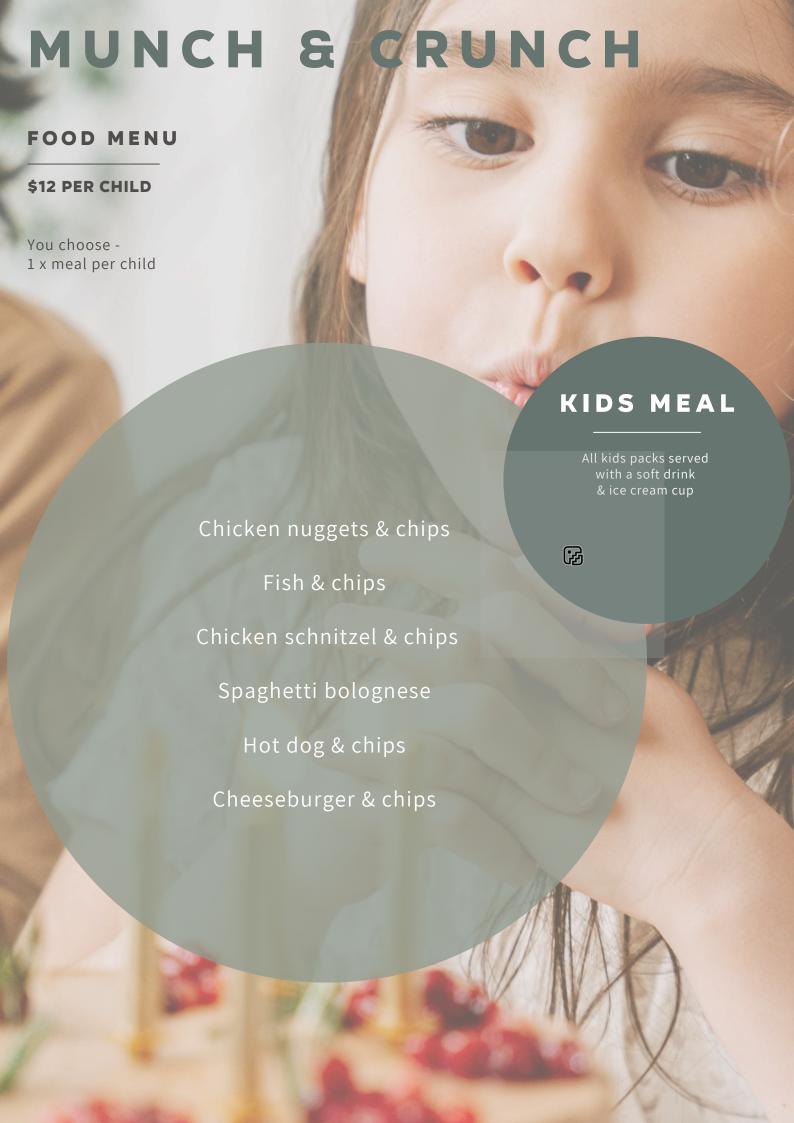

# SWEETS & SNACKS

SNACK MENU

PRICE PER PLATTER

Pigs in a blanket <u>30 pieces</u> \$55

Chicken Nuggets 30 pieces \$55

Mini sausage rolls <u>30 pieces</u> \$55

Vegetable sticks \$35

Fish cocktails <u>30 pieces</u> \$60

Nutella fairy bread 30 pieces \$45

Seasonal fruit kebabs 40 pieces \$50

Lolly bags \$4 each

Lolly jars \$3 per child

Potato crisp bowls \$3 per child

Hot chips \$30